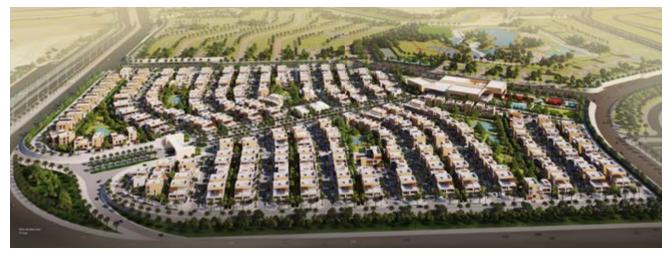

# SALBOUK COMPOUND Echo Architecture

Riyadh | Saudia Arabia Location:

**FAS Real Estate** Client: Project Type: Residential

Programme: 200 housing units,

**Common Facilities** 

Site Area: 257,582 m<sup>2</sup> Building Area: 241,282 m<sup>2</sup>

Project Status: Stage 2 Concept Design