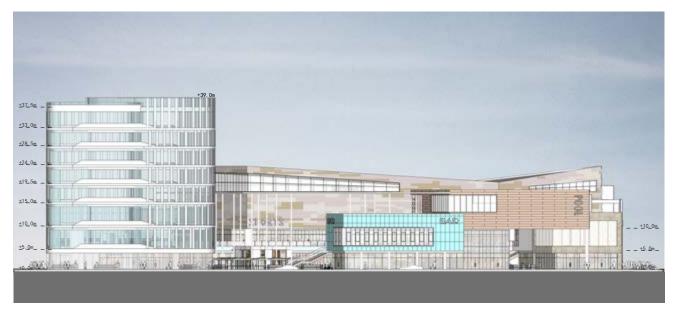

# **SESTO SAN GIOVANNI**

Echo Architecture

Milan | Italy Location:

Alhokair | Milano Sesto Client: Project Type: Regeneration Mixed-use

Budge: €791 million

Programme: Retail, Residential, Office,

Leisure, Cinema, Public

Plaza, Park

Site Area: 405,367 m<sup>2</sup> Building Area: 141,208 m<sup>2</sup>

Project Status: Stage 4 Technical Design