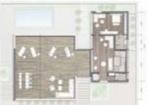

### THE COURTYARD

5+ Design

Location: Shanghai | China

Client: Swire Group and Lujiazui Project Type: Mixed-use Development Programme: Retail, Office, Entertainment,

Wellness

Site Area: 10,495 m<sup>2</sup> Building Area: 20,970 m<sup>2</sup>

Project Status: Stage 2 Concept Design