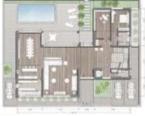

# SALBOUK COMPOUND Echo Architecture

Riyadh | Saudia Arabia Location:

**FAS Real Estate** Client: Project Type: Residential

Programme: 200 housing units,

**Common Facilities** 

Site Area: 257,582 m<sup>2</sup> Building Area: 241,282 m<sup>2</sup>

Project Status: Stage 2 Concept Design