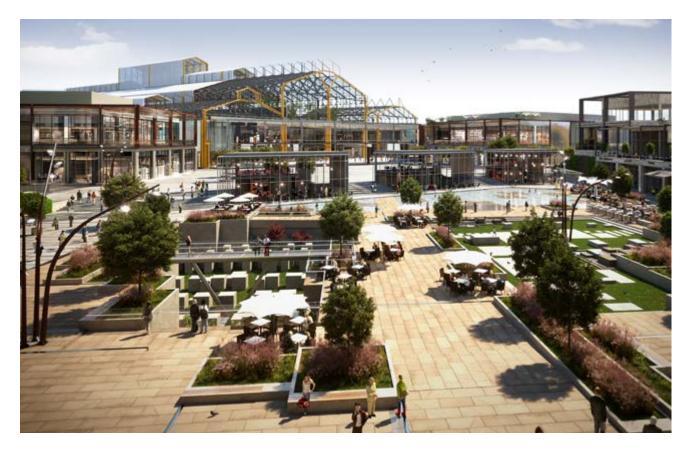

# **SESTO SAN GIOVANNI**

Echo Architecture

Milan | Italy Location:

Alhokair | Milano Sesto Client: Project Type: Regeneration Mixed-use

Budge: €791 million

Programme: Retail, Residential, Office,

Leisure, Cinema, Public

Plaza, Park

Site Area: 405,367 m<sup>2</sup> Building Area: 141,208 m<sup>2</sup>

Project Status: Stage 4 Technical Design