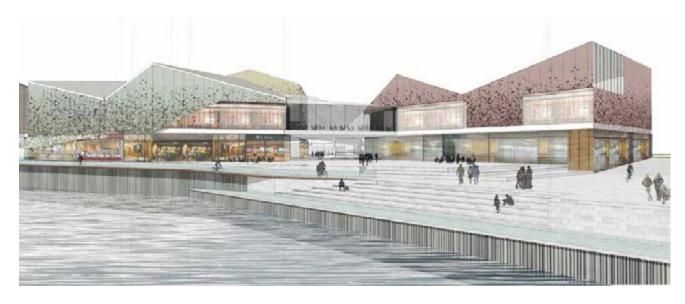

# NORTH QUAY Echo Architecture

Location: Waterford | Ireland Client: Falcon Real Estate Project Type: Mixed-use Development

Budge: €220 million

Programme: Hotel, Shopping Centre,

Entertainment, Visitor

Centre, Office,

Residential, Landscape

72,690 m<sup>2</sup> Site Area: Building Area: 137,320m<sup>2</sup> Project Status: Stage 3 Spatial Coordination