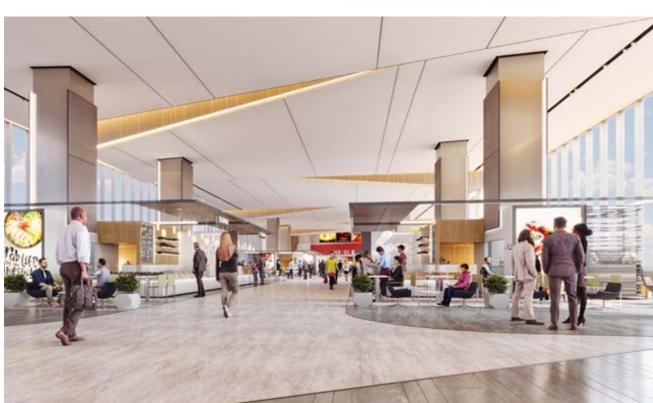

# JEDDAH GATEWAY

Echo Architecture

Jeddah | Saudia Arabia Location: Fawaz Alhokair Real Client:

Estate

Project Type: **Master Planning** 

Programme: Residential, Hotel, office,

above ground parking

39,340 m<sup>2</sup> Site Area: Building Area: 73,000 m<sup>2</sup>

Project Status: Stage 2 Concept Design