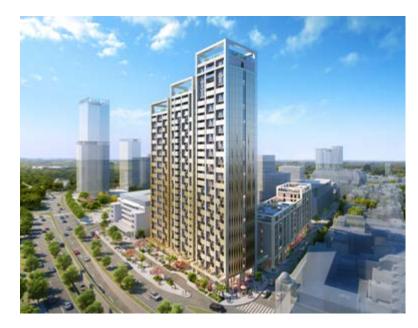

# Queen's Square

London | UK Location:

R&F Client:

Project Type: **Residential Renovation** 

Building Area: 27,800 m<sup>2</sup> Apartment No: 288 units

Project Status: Stage 4,5 Techinical

Design & Construction