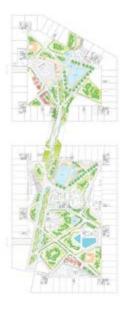

# **SESTO SAN GIOVANNI**

Echo Architecture

Milan | Italy Location:

Alhokair | Milano Sesto Client: Project Type: Regeneration Mixed-use

Budge: €791 million

Programme: Retail, Residential, Office,

Leisure, Cinema, Public

Plaza, Park

Site Area: 405,367 m<sup>2</sup> Building Area: 141,208 m<sup>2</sup>

Project Status: Stage 4 Technical Design