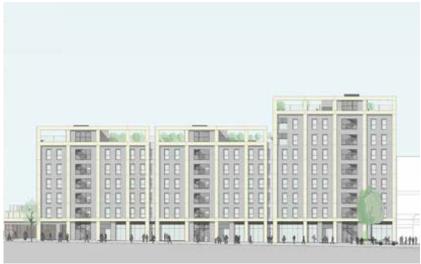

# Queen's Square

London | UK Location:

R&F Client:

Project Type: **Residential Renovation** 

Building Area: 27,800 m<sup>2</sup> Apartment No: 288 units

Project Status: Stage 4,5 Techinical

Design & Construction