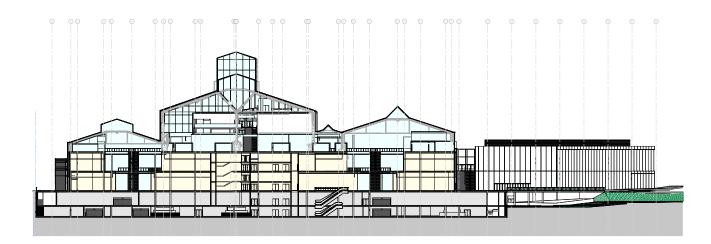

# **SESTO SAN GIOVANNI**

Echo Architecture

Milan | Italy Location:

Alhokair | Milano Sesto Client: Project Type: Regeneration Mixed-use

Budge: €791 million

Programme: Retail, Residential, Office,

Leisure, Cinema, Public

Plaza, Park

Site Area: 405,367 m<sup>2</sup> Building Area: 141,208 m<sup>2</sup>

Project Status: Stage 4 Technical Design