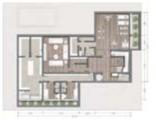

# SALBOUK COMPOUND Echo Architecture

Riyadh | Saudia Arabia Location:

**FAS Real Estate** Client: Project Type: Residential

Programme: 200 housing units,

**Common Facilities** 

Site Area: 257,582 m<sup>2</sup> Building Area: 241,282 m<sup>2</sup>

Project Status: Stage 2 Concept Design