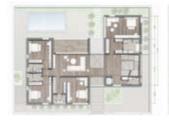

# Queen's Square

London | UK Location:

R&F Client:

Project Type: **Residential Renovation** 

Building Area: 27,800 m<sup>2</sup> Apartment No: 288 units

Project Status: Stage 4,5 Techinical

Design & Construction