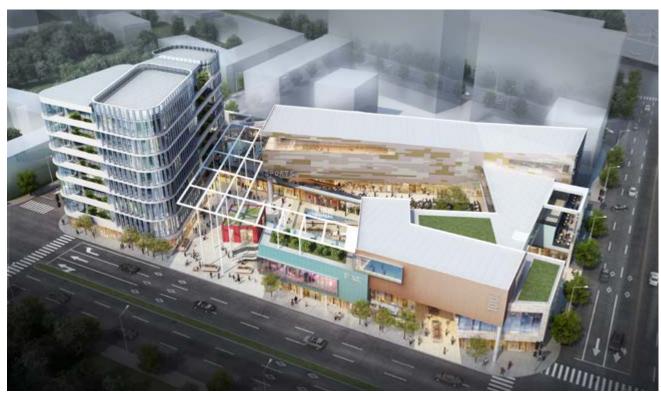

# **SESTO SAN GIOVANNI**

Echo Architecture

Milan | Italy Location:

Alhokair | Milano Sesto Client: Project Type: Regeneration Mixed-use

Budge: €791 million

Programme: Retail, Residential, Office,

Leisure, Cinema, Public

Plaza, Park

Site Area: 405,367 m<sup>2</sup> Building Area: 141,208 m<sup>2</sup>

Project Status: Stage 4 Technical Design