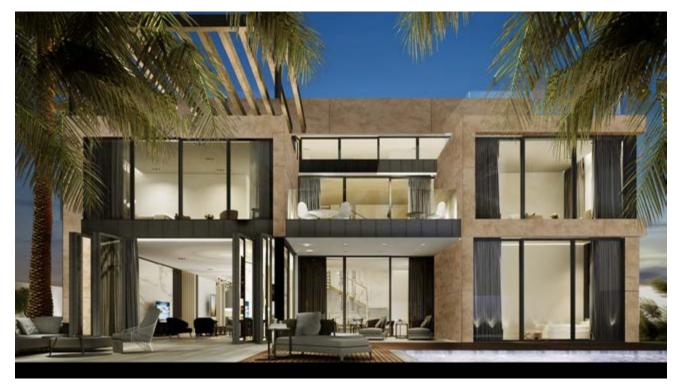

# SALBOUK COMPOUND Echo Architecture

Riyadh | Saudia Arabia Location:

**FAS Real Estate** Client: Project Type: Residential

Programme: 200 housing units,

**Common Facilities** 

Site Area: 257,582 m<sup>2</sup> Building Area: 241,282 m<sup>2</sup>

Project Status: Stage 2 Concept Design