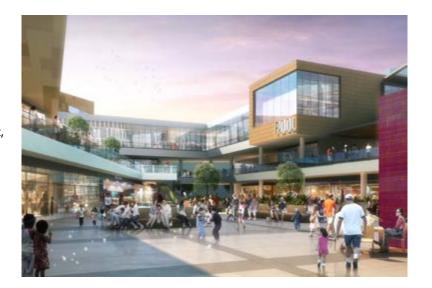

# **SESTO SAN GIOVANNI**

Echo Architecture

Milan | Italy Location:

Alhokair | Milano Sesto Client: Project Type: Regeneration Mixed-use

Budge: €791 million

Programme: Retail, Residential, Office,

Leisure, Cinema, Public

Plaza, Park

Site Area: 405,367 m<sup>2</sup> Building Area: 141,208 m<sup>2</sup>

Project Status: Stage 4 Technical Design