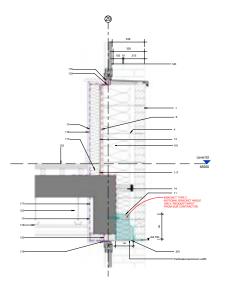

#### 2019 - 2020 **AEDAS, London**

Role: Architect

- Highlight: Queen's Square Corydon, UK, 288 flat units (Stage 4 and 5)
- She was responsible for the UK region business development, she made connections with new investors for potential future cooperation.
- She focused on the technical design of one office to residential refurbishment project. She provided solutions of façade support, specified the correct material and construction method according to the fire regulation, and coordinated with structure engineer on the discovery of existing structure modification.