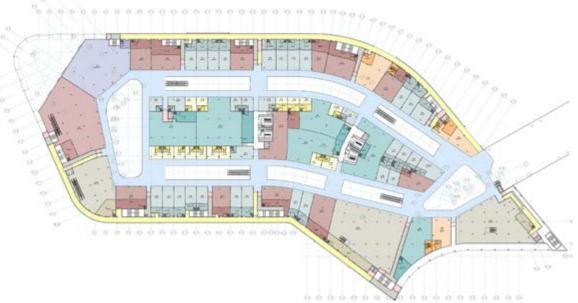

# NORTH QUAY Echo Architecture

Location: Waterford | Ireland Client: Falcon Real Estate Project Type: Mixed-use Development

Budge: €220 million

Programme: Hotel, Shopping Centre,

Entertainment, Visitor

Centre, Office,

Residential, Landscape

72,690 m<sup>2</sup> Site Area: Building Area: 137,320m<sup>2</sup> Project Status: Stage 3 Spatial Coordination