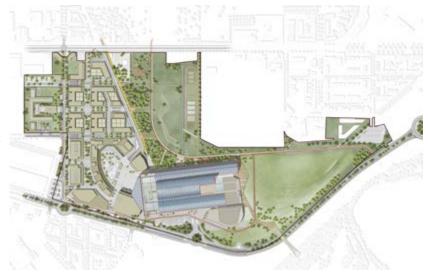

# **SESTO SAN GIOVANNI**

Echo Architecture

Milan | Italy Location:

Alhokair | Milano Sesto Client: Project Type: Regeneration Mixed-use

Budge: €791 million

Programme: Retail, Residential, Office,

Leisure, Cinema, Public

Plaza, Park

Site Area: 405,367 m<sup>2</sup> Building Area: 141,208 m<sup>2</sup>

Project Status: Stage 4 Technical Design