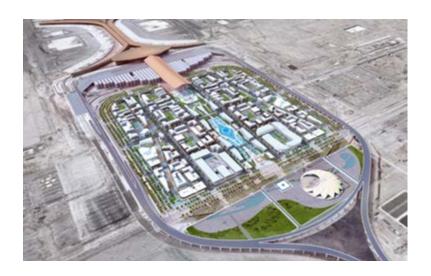

# JEDDAH GATEWAY

Echo Architecture

Jeddah | Saudia Arabia Location: Fawaz Alhokair Real Client:

Estate

Project Type: **Master Planning** 

Programme: Residential, Hotel, office,

above ground parking

39,340 m<sup>2</sup> Site Area: Building Area: 73,000 m<sup>2</sup>

Project Status: Stage 2 Concept Design