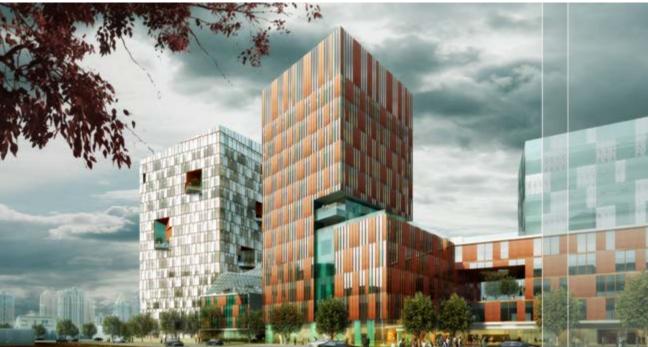

# **SESTO SAN GIOVANNI**

Echo Architecture

Milan | Italy Location:

Alhokair | Milano Sesto Client: Project Type: Regeneration Mixed-use

Budge: €791 million

Programme: Retail, Residential, Office,

Leisure, Cinema, Public

Plaza, Park

Site Area: 405,367 m<sup>2</sup> Building Area: 141,208 m<sup>2</sup>

Project Status: Stage 4 Technical Design