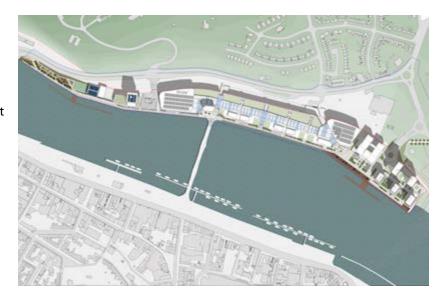

# NORTH QUAY Echo Architecture

Location: Waterford | Ireland Client: Falcon Real Estate Project Type: Mixed-use Development

Budge: €220 million

Programme: Hotel, Shopping Centre,

Entertainment, Visitor

Centre, Office,

Residential, Landscape

72,690 m<sup>2</sup> Site Area: Building Area: 137,320m<sup>2</sup> Project Status: Stage 3 Spatial Coordination