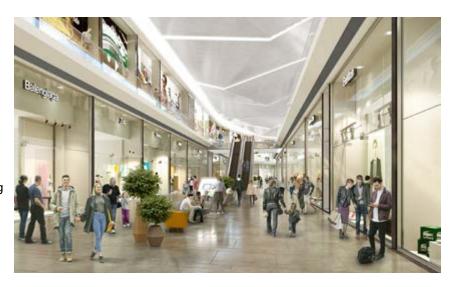

# **CASCINA MERLATA**

Echo Architecture

Location: Milan | Italy

Fawaz Alhokair Real Client:

Estate

Project Type: **Shopping Centre** Budge: €233 million

Programme: Retail, Leisure, with

above ground parking

72,500 m<sup>2</sup> Site Area: Building Area: 244,900 m<sup>2</sup> Project Status: Stage 3 Spatial Coordination